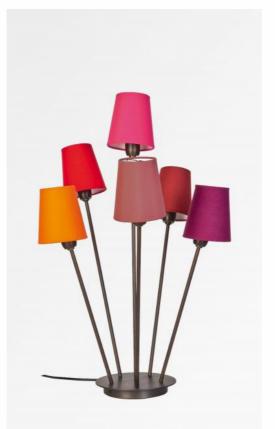

## COLINE

COLINE in bronze medal with lampshades in Coton (safran, rouge, fuchsia, milk-shake, flamenco, violet) = set CANDY (fabrics from category

A funny, colored atmosphere to use as a flower bouquet to place on a piece of furniture. Choice of colors for, lampshades between a set CANDY (618) or COSY (619)

## **AVAILABLE METAL FINISHES AND CODES**

27 - Bronze medal - 2120 027

32 - Brushed chrome - 2120 032