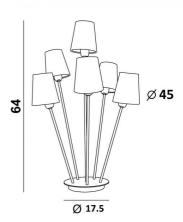

#### **OVERALL SIZES**

H64cm Ø45cm

### **BASE**

Plate: Ø17.5cm Box: Ø14 x 2,5cm