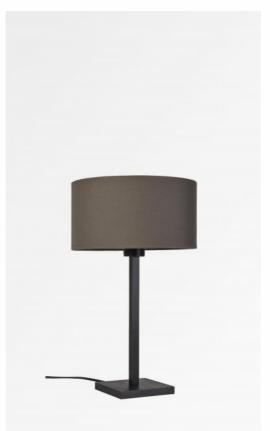

# MENNA 1 cyl

Table lamp with round cylindrical lampshade partially closed at the top. Available in 3 sizes. Sober, very modern design

### **OVERALL SIZES**

H42cm Ø25cm

### **BASE**

#12 x 1,5cm

### **TECHNICAL DATA**

E27 fitting with ring

Switch on the cable

Lampshade covered by a ring of the same fabric for not to see the bulb