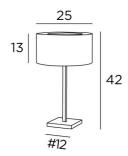

### **OVERALL SIZES**

H42cm Ø25cm

### **BASE**

#12 x 1,5cm

#### **LAMPSHADE: SIZES & CODE**

Ø25 - 25 - 13cm + ring Ø16cm

Code: 2255 + fabric code

We offer more than 150 materials and colors

LIGHTING COLLECTION