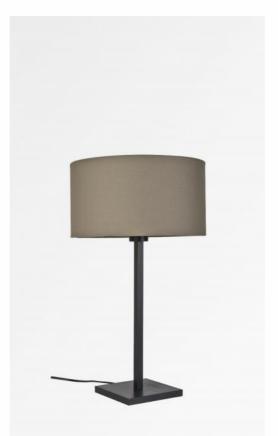

# MENNA 2 cyl

MENNA 2 in brushed bronze with lampshade in Coton Sépia (fabric from category 1)

Table lamp with round cylindrical lampshade partially closed at the top. Available in 3 sizes. Sober, very modern design

### **TECHNICAL DATA**

E27 fitting with ring

Switch on the cable

Lampshade covered by a ring of the same fabric for not to see the bulb