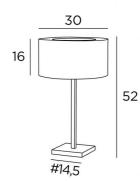

### **OVERALL SIZES**

H52cm Ø30cm

### **BASE**

#14,5 x 1,6cm

#### **LAMPSHADE: SIZES & CODE**

Ø30 - 30 - 16cm + ring Ø18cm

Code: 2256 + fabric code

We offer more than 150 materials and colors