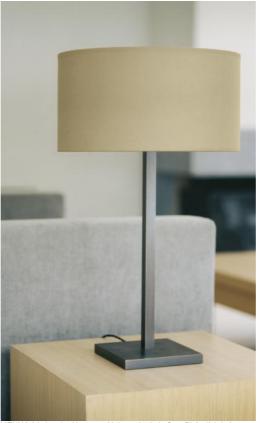

# MENNA 3 cyl

MENNA 3 in brushed bronze with lampshade in Seta Pirée (fabric from category 3)

Table lamp with round cylindrical lampshade partially closed at the top. Available in three sizes. Sober, very modern design

# **TECHNICAL DATA**

E27 fitting with ring

Switch on the cable

Lampshade covered by a ring of the same fabric for not to see the bulb

# **AVAILABLE METAL FINISHES AND CODES**

28 - Light bronze - 2257 028

29 - Brushed bronze - 2257 029

32 - Brushed chrome - 2257 032