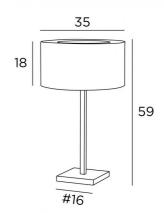

## **OVERALL SIZES**

H59cm Ø35cm

## **BASE**

#16 x 2cm

#### **LAMPSHADE: SIZES & CODE**

Ø35 - 35 - 18cm + ring Ø22cm

Code: 2257 + fabric code

We offer more than 150 materials and colors