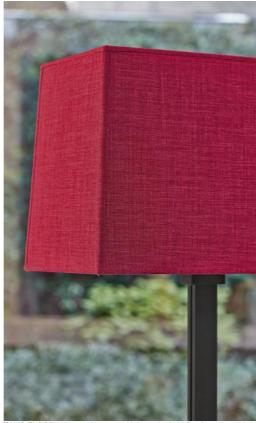

# **TAHO FLOOR**

Sober and contemporary design

Floor lamp with foot switch and rectangular lampshade covered by a opal plexi Also available as a table lamp, see TAHO

### **AVAILABLE METAL FINISHES AND CODES**

29 - Brushed bronze - 3481 029

**LAMPSHADE: SIZES & CODE** 

47x23 - 50x27 - 33cm

Code: 3481 + fabric code

We propose more than 150 materials/colors for lampshades.