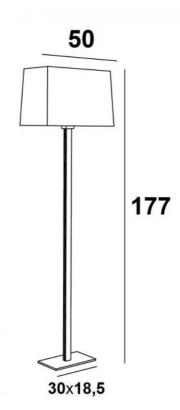

# **TAHO FLOOR**







Sober and contemporary design

Floor lamp with foot switch and rectangular lampshade covered by a opal plexi Also available as a table lamp, see TAHO

## **OVERALL SIZES**

H177cm L50 x 27cm

#### **BASE**

30 x 18,5 x 2,5cm

### **TECHNICAL DATA**

One E27 fitting with ring

A foot switch on the cable (standard)

A foot dimmer on the cable (option)

Lampshade covered by an opal plexi for not to see the light bulb

### **AVAILABLE METAL FINISHES AND CODES**



29 - Brushed bronze - 3481 029

**LAMPSHADE: SIZES & CODE** 

47x23 - 50x27 - 33cm

Code: 3481 + fabric code

We propose more than 150 materials/colors for lampshades.