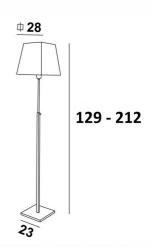

# ZABARAH#



ZABARAH in brushed bronze with lampshade in Seta anthracite (fabric from category 3)



Reading lamp, adjustable in height with square lampshade. Foot switch. Sober and classic

### **OVERALL SIZES**

H129→212cm #28cm

#### **BASE**

#23,5 x 2,5cm

### **TECHNICAL DATA**

One E27 fitting with ring

A foot switch on the cable (standard)

A foot dimmer on the cable (option)

Floor lamp adjustable in height

## **AVAILABLE METAL FINISHES AND CODES**



29 - Brushed bronze - 3191 029



32 - Brushed chrome - 3191 032

**LAMPSHADE: SIZES & CODE** 

#20 - 28 - 28cm

Code: 3391 + fabric code

We offer more than 150 materials and colors