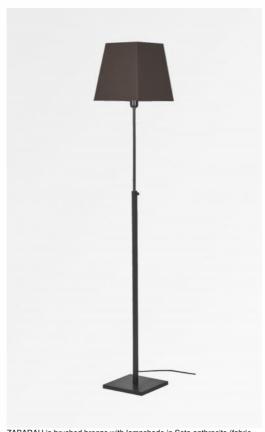

# ZABARAH#

ZABARAH in brushed bronze with lampshade in Seta anthracite (fabric from category 3)

Reading lamp, adjustable in height with square lampshade. Foot switch. Sober and classic