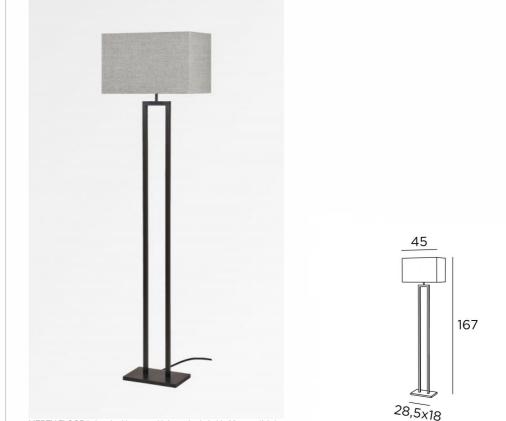

# MERTY FLOOR

MERTY FLOOR in brushed bronze with lampshade in Lin Moscou (fabric from category 2)

Floor lamp with a rectangular lampshade. A meticulous production to which our craftsmen pay special attention. Contemporary and with a pure design, it fits perfectly with any type of decoration. Also available as a table lamp

# **OVERALL SIZES**

H167cm L45 x 25cm

#### BASE

28,5 x 18 x 2,5cm