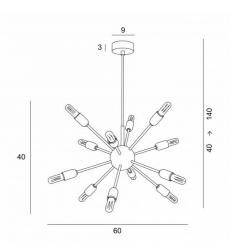

#### **OVERALL SIZES**

H40→140cm Ø60cm

### BASE

Ø9 x 3cm

#### **TECHNICAL DATA**

Twelve E14 fittings Fixed tubes LED bulb Tube Clear : 3,5W dim code 6815 000 (option) LED bulb Tube Gold : 3,5W dim code 6816 000 (option) Dimmable suspension Suspension adjustable in height On request : a longer suspension tube A fixing plate for the ceiling base (plan in PDF)