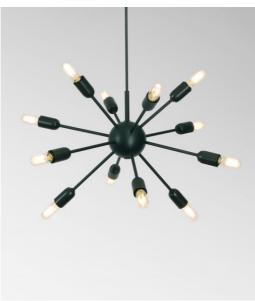

SOLAR 1 in brushed bronze with clear bulbs

A bundle of decorative bulbs. SOLAR 1, a suspension in brass that perfectly fits with trendy lighting. This suspension should be installed with a dimmer, which makes it possible to adjust the intensity of the light to any time of day. To be placed in a hall or above a table in a living room.

#### **TECHNICAL DATA**

Twelve E14 fittings Fixed tubes LED bulb Tube Clear : 3,5W dim code 6815 000 (option) LED bulb Tube Gold : 3,5W dim code 6816 000 (option) Dimmable suspension Suspension adjustable in height On request : a longer suspension tube A fixing plate for the ceiling base (plan in PDF)