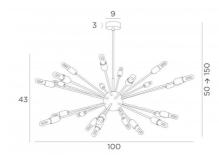

# SOLAR 2



SOLAR 2 in light bronze with gold bulbs



A bundle of decorative bulbs. SOLAR 2, a spectacular suspension in brass that perfectly fits with trendy lighting. This suspension should be installed with a dimmer, which makes it possible to adjust the intensity of the light to any time of day. To be placed in a hall or above a table in a living room.

## **OVERALL SIZES**

H50→150cm Ø100cm

#### BASE

Ø9 x 3cm

### **TECHNICAL DATA**

24x E14 fittings Fixed tubes

LED bulb Tube Clear: 3,5W dim code 6815 000 (option) LED bulb Tube Gold: 3,5W dim code 6816 000 (option)

Dimmable suspension

Suspension adjustable in height On request : a longer suspension tube

A fixing plate for the ceiling base (plan in PDF)

#### **AVAILABLE METAL FINISHES AND CODES**



28 - Light bronze - 4666 028



29 - Brushed bronze - 4666 029