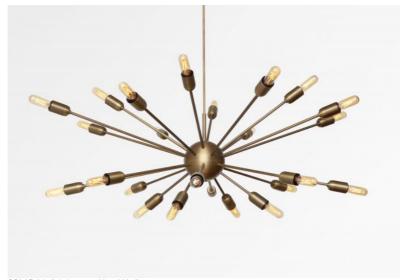

# SOLAR 2

SOLAR 2 in light bronze with gold bulbs

A bundle of decorative bulbs. SOLAR 2, a spectacular suspension in brass that perfectly fits with trendy lighting. This suspension should be installed with a dimmer, which makes it possible to adjust the intensity of the light to any time of day. To be placed in a hall or above a table in a living room.

## **OVERALL SIZES**

H50→150cm Ø100cm

### **TECHNICAL DATA**

24x E14 fittings Fixed tubes

LED bulb Tube Clear: 3,5W dim code 6815 000 (option) LED bulb Tube Gold: 3,5W dim code 6816 000 (option)

Dimmable suspension

Suspension adjustable in height On request : a longer suspension tube