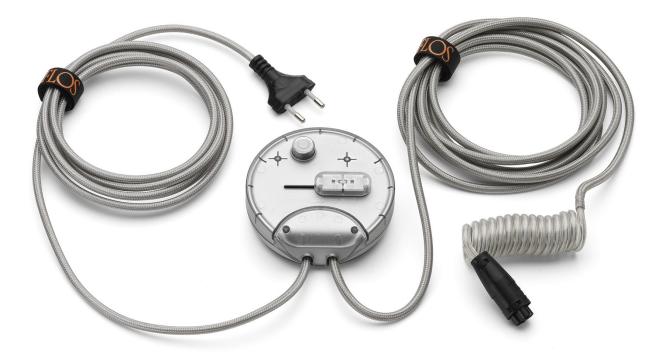

EΝ

Electrical wiring assembly with dimmer 1012s lfp

WARNING! When installing and whenever acting on the appliance, ensure that the power supply has been switched off. For the installation of the spare-part, it is necessary to consult a qualified electrician.

ΕN

RF29987

Electrical wiring assembly with dimmer 1012s lfp

Assemble the cover (E) on the base taking care to pass the power supply cable (W) through the central hole of the cover (E); connect the plug (G) of the cable to the structure connector (H).