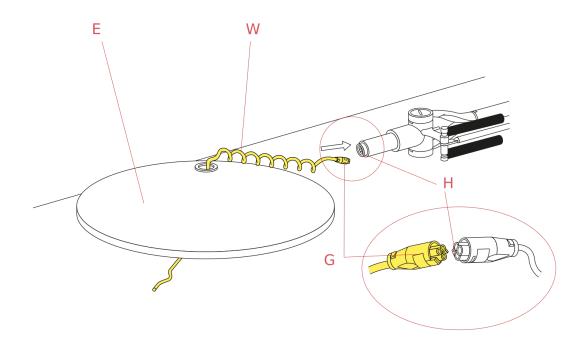

ΕN

RF29987

Electrical wiring assembly with dimmer 1012s lfp

Assemble the cover (E) on the base taking care to pass the power supply cable (W) through the central hole of the cover (E); connect the plug (G) of the cable to the structure connector (H).