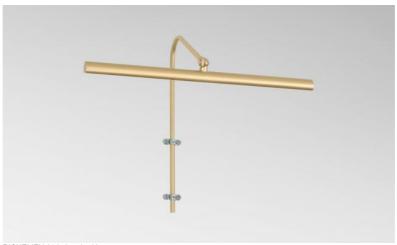

# **RICHELIEU 35**

RICHELIEU 35 in brushed brass

This elegant luminaire has all the qualities required to enhance your painting. Slim and easy to handle. Powerful, warm and even light. It is the result of a long series of tests and improvements. This painting light is certainly the most reliable and the best on the market. Available in 3 sizes

#### **BASE**

Two wall attachments