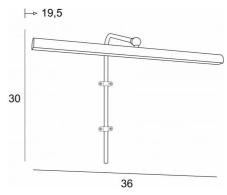

# **RICHELIEU 35**



RICHELIEU 35 in brushed brass



This elegant luminaire has all the qualities required to enhance your painting. Slim and easy to handle. Powerful, warm and even light. It is the result of a long series of tests and improvements. This painting light is certainly the most reliable and the best on the market. Available in 3 sizes

A model called VERSAILLES is available with a box positioned directly up the painting

#### **OVERALL SIZES**

H30cm L36cm |→19,5cm

#### **BASE**

Two wall attachments

### **TECHNICAL DATA**

LED strips integrated

Driver: 24-230V 12W 0,5A

Consumption: 4,9W Brightness: 410lm

Colour temperature: 2700°K

Not dimmable

The reflector is adjustable trough 180° Sizes of the reflector : Ø2,2cm L36cm

A driver is supplied separately and should be placed at the back of the picture

## **AVAILABLE MET