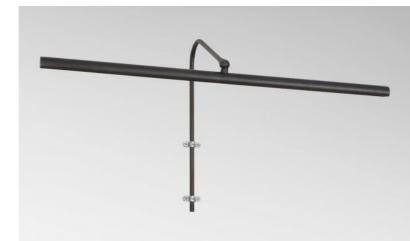

## **RICHELIEU 55**

RICHELIEU 55 in brushed bronze

This elegant luminaire has all the qualities required to enhance your painting. Slim and easy to handle. Powerful, warm and even light. It is the result of a long series of tests and improvements. This painting light is certainly the most reliable and the best on the market. Available in 3 sizes. A model called VERSAILLES is available with a box positioned directly up the painting

### BASE

Two wall attachments