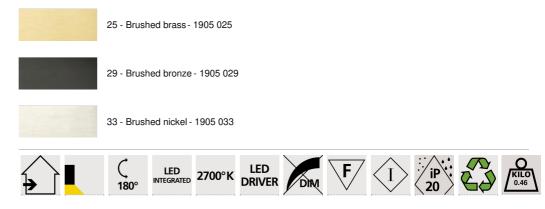

#### AVAILABLE METAL FINISHES AND CODES

#### **TECHNICAL DATA**

LED strips integrated Driver : 24-230V 12W 0,5A Consumption : 7,7W Brightness : 644lm Colour temperature : 2700°K Not dimmable The reflector is adjustable trough 180° Sizes of the reflector : Ø2,2cm L56cm A driver is supplied separately and should be placed at the back of the picture