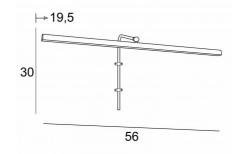

## **RICHELIEU 55**

RICHELIEU 55 in brushed bronze



This elegant luminaire has all the qualities required to enhance your painting. Slim and easy to handle. Powerful, warm and even light. It is the result of a long series of tests and improvements. This painting light is certainly the most reliable and the best on the market. Available in 3 sizes. A model called VERSAILLES is available with a box positioned directly up the painting

#### **OVERALL SIZES**

H30cm L56cm |→19,5cm

### BASE

Two wall attachments

#### **TECHNICAL DATA**

LED strips integrated Driver : 24-230V 12W 0,5A Consumption : 7,7W Brightness : 644lm Colour temperature : 2700°K Not dimmable The reflector is adjustable trough 180° Sizes of the reflector : Ø2,2cm L56cm A driver is supplied separately and should be placed at the back of the picture

#### AVAILABLE METAL FIN