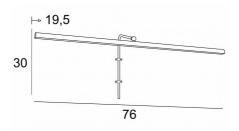

# **RICHELIEU 75**



RICHELIEU 75 in brushed nickel



This elegant luminaire has all the qualities required to enhance your painting. Slim and easy to handle. Powerful, warm and even light. It is the result of a long series of tests and improvements. This painting light is certainly the most reliable and the best on the market. Available in 3 sizes

A model called VERSAILLES is available with a box positioned directly up the painting

## **OVERALL SIZES**

H30cm L76cm |→19,5cm

#### **BASE**

Two wall attachments

## **TECHNICAL DATA**

LED strips integrated

Driver: 24-230V 12W 0,5A Consumption: 10,5W Brightness: 878lm

Colour temperature: 2700°K

Not dimmable

The reflector is adjustable trough 180° Sizes of the reflector: Ø2,2cm L76cm

A driver is supplied separately and should be placed at the back of the picture

# **AVAILABLE METAL FI