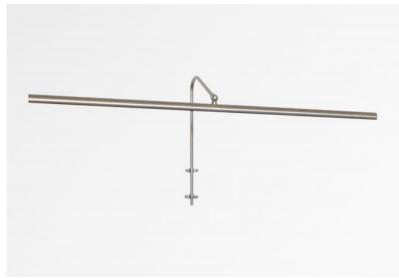

# **RICHELIEU 75**

RICHELIEU 75 in brushed nickel

This elegant luminaire has all the qualities required to enhance your painting. Slim and easy to handle. Powerful, warm and even light. It is the result of a long series of tests and improvements. This painting light is certainly the most reliable and the best on the market. Available in 3 sizes

A model called VERSAILLES is available with a box positioned directly up the painting

## **TECHNICAL DATA**

LED strips integrated

Driver: 24-230V 12W 0,5A Consumption: 10,5W Brightness: 878lm

Colour temperature: 2700°K

Not dimmable

The reflector is adjustable trough 180° Sizes of the reflector: Ø2,2cm L76cm