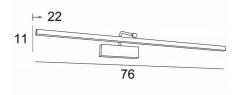

# **VERSAILLES 75**



VERSAILLES 75 in brushed nickel



This elegant luminaire has all the qualities required to enhance your painting. Slim and easy to handle. Powerful, warm and even light. It is the result of a long series of tests and improvements. This painting light is certainly the most reliable and the best on the market. Available in 3 sizes

A model called RICHELIEU is available without visible wall box and is positioned directly behind the painting

### **OVERALL SIZES**

H11cm L76cm |→22cm

#### **BASE**

17 x 5 x 3,5cm

### **TECHNICAL DATA**

LED strips integrated Driver: 24-240V 18W 0,3A Consumption: 10,5W

Brightness: 878lm

Colour temperature: 2700°K

Not dimmable

The reflector is adjustable trough 180° Sizes of the reflector: Ø2,2cm L76cm A fixing plate for the wall box (plan in PDF)

## **AVAILABLE METAL FINISHES AND CODES