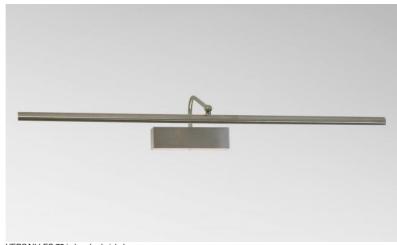

# **VERSAILLES 75**

VERSAILLES 75 in brushed nickel

This elegant luminaire has all the qualities required to enhance your painting. Slim and easy to handle. Powerful, warm and even light. It is the result of a long series of tests and improvements. This painting light is certainly the most reliable and the best on the market. Available in 3 sizes

A model called RICHELIEU is available without visible wall box and is positioned directly behind the painting