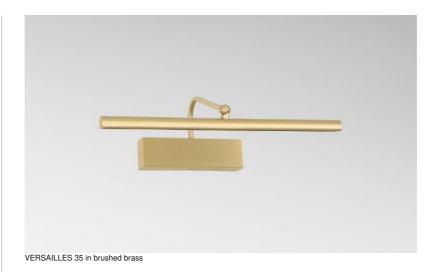

# **VERSAILLES 35**

This elegant luminaire has all the qualities required to enhance your painting. Slim and easy to handle. Powerful, warm and even light. It is the result of a long series of tests and improvements. This painting light is certainly the most reliable and the best on the market. Available in 3 sizes

## AVAILABLE METAL FINISHES AND CODES

| 25 - Brushed brass - 1893 025  |
|--------------------------------|
| 29 - Brushed bronze - 1893 029 |
| 33 - Brushed nickel - 1893 033 |
| C LED 2700°K LED DRIVER DRIVER |