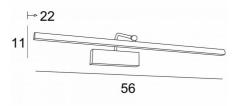

## **VERSAILLES 55**

VERSAILLES 55 in brushed bronze



This elegant luminaire has all the qualities required to enhance your painting. Slim and easy to handle. Powerful, warm and even light. It is the result of a long series of tests and improvements. This painting light is certainly the most reliable and the best on the market. Available in 3 sizes

A model called RICHELIEU is available without visible wall box and is positioned directly behind the painting

## **OVERALL SIZES**

H11cm L56cm |→22cm

## BASE

17 x 5 x 3,5cm

## **TECHNICAL DATA**

LED strips integrated Driver : 24-240V 18W 0,3A Consumption : 7,7W Brightness : 644lm Colour temperature : 2700°K Not dimmable The reflector is adjustable trough 180° Sizes of the reflector : Ø2,2cm L56cm A fixing plate for the wall box (plan in PDF)

#### **AVAILABLE METAL FINISHES AND CODES**