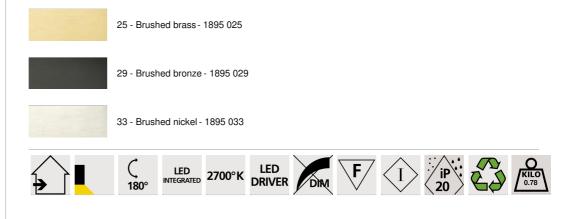

## **TECHNICAL DATA**

LED strips integrated Driver : 24-240V 18W 0,3A Consumption : 7,7W Brightness : 644lm Colour temperature : 2700°K Not dimmable The reflector is adjustable trough 180° Sizes of the reflector : Ø2,2cm L56cm A fixing plate for the wall box (plan in PDF)

#### **AVAILABLE METAL FINISHES AND CODES**