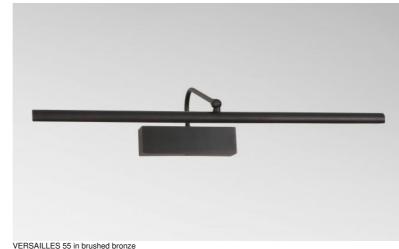

## **VERSAILLES 55**

VERSAILLES 55 in brushed bronze

This elegant luminaire has all the qualities required to enhance your painting. Slim and easy to handle. Powerful, warm and even light. It is the result of a long series of tests and improvements. This painting light is certainly the most reliable and the best on the market. Available in 3 sizes