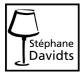

# AXELL 90

AXELL 90 in light bronze

Superb suspension, designed by Nicolas GALAND, a talented Belgian designer. Surprising by its two widely off-centered tubes. A fixed reflector with an integrated LED module with warm light (without converter). To be placed above a desk, a table or a work top. Available in 2 sizes