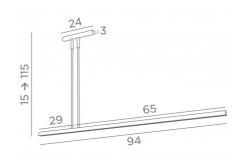

# AXELL 90

AXELL 90 in light bronze



Superb suspension, designed by Nicolas GALAND, a talented Belgian designer. Surprising by its two widely off-centered tubes. A fixed reflector with an integrated LED module with warm light (without converter). To be placed above a desk, a table or a work top. Available in 2 sizes

#### **OVERALL SIZES**

H15  $\rightarrow$  115cm L94 x 3,6cm Base : 24 x 3cm

## **TECHNICAL DATA**

230V LED module integrated in the reflector No driver : this luminaire works directly on 230V Consumption : 21,6W Brightness : 1989lm Colour temperature : 2700°K Dimmable suspension Fixed reflector Distance between tubes : 5cm Suspension adjustable in height during installation On request : longer suspension tubes A fixing plate for the ceiling base (plan in PDF)

### AVAILABLE METAL FINISHES AND CODES

| 25 -