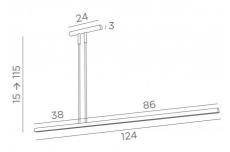

## AXELL 120



AXELL 120 in light bronze



Superb suspension, designed by Nicolas GALAND, a talented Belgian designer. Surprising by its two widely off-centered tubes. A fixed reflector with an integrated LED module with warm light (without converter)

To be placed above a desk, a table or a work top. Available in 2 sizes

## **OVERALL SIZES**

H15 →115cm L124 x 3,6cm Base : 24 x 3cm

## **TECHNICAL DATA**

230V LED module integrated in the reflector No driver: this luminaire works directly on 230V

Consumption: 28,8W Brightness: 2652lm

Colour temperature: 2700°K

Dimmable suspension - Fixed reflector

Distance between tubes : 5cm

Suspension adjustable in height during installation

On request : longer suspension tubes

A fixing plate for the ceiling base (plan in PDF)

## **AVAILABLE METAL FINISHES AND CODES**