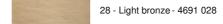

ight bronze



Superb suspension, designed by Nicolas GALAND, a talented Belgian designer. Surprising by its two widely off-centered tubes. A fixed reflector with an integrated LED module with warm light (without converter)

To be placed above a desk, a table or a work top. Available in 2 sizes

## **OVERALL SIZES**

H15 →115cm L124 x 3,6cm Base : 24 x 3cm

## **TECHNICAL DATA**

230V LED module integrated in the reflector No driver: this luminaire works directly on 230V

Consumption: 28,8W Brightness: 2652lm

Colour temperature: 2700°K

Dimmable suspension - Fixed reflector

Distance between tubes : 5cm

Suspension adjustable in height during installation

On request : longer suspension tubes

A fixing plate for the ceiling base (plan in PDF)

## **AVAILABLE METAL FINISHES AND CODES**