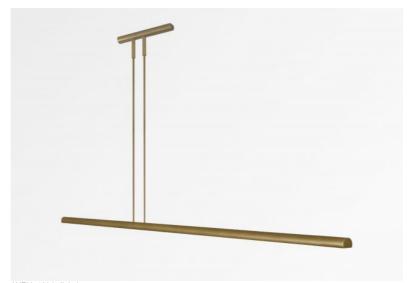

## AXELL 120

AXELL 120 in light bronze

Superb suspension, designed by Nicolas GALAND, a talented Belgian designer. Surprising by its two widely off-centered tubes. A fixed reflector with an integrated LED module with warm light (without converter)

To be placed above a desk, a table or a work top. Available in 2 sizes