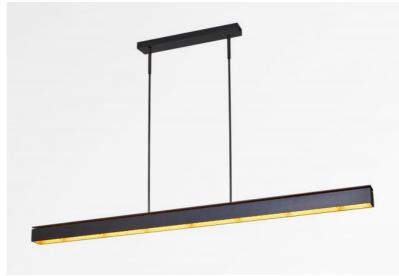

# GALAND J tubes

GALAND J tubes in brushed bronze

Superb suspension designed and developed by Nicolas GALAND, a talented belgian designer. This suspension in brass is composed of two luminous elements, the lower part is made out of fins that filter the light and the upper part has a small opening that creates a discrete atmosphere. This suspension is also available for false ceilings, see GALAND J ø

## **TECHNICAL DATA**

Strips LED - 2700°K Consumption: 48,50W Brightness: 4137lm

Driver: 220-240V / 50-60Hz / 50W

Only dimmable with a DALI interface (optional module)

Distance between tubes: 36cm

Suspension adjustable in height during the installation

On request : longer suspension tubes

The base includes the driver, the electrical connections and the fixing plate to fix the base to the ceiling