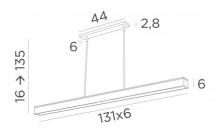

## **OVERALL SIZES**

H25cm→200cm L131 x 6cm

#### **BASE**

44 x 6 x 2,8cm

## **TECHNICAL DATA**

Strips LED - 2700°K Consumption: 48,50W Brightness: 4137lm

Driver: 220-240V / 50-60Hz / 50W

Only dimmable with a DALI interface (optional module)

Distance between tubes: 36cm

Suspension adjustable in height during the installation