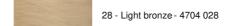

igner. This suspension in brass is composed of two luminous elements, the lower part is made out of fins that filter the light and the upper part has a small opening that creates a discrete atmosphere. This suspension is also available for false ceilings, see GALAND J ø

## **OVERALL SIZES**

H25cm→200cm L131 x 6cm

#### **BASE**

44 x 6 x 2,8cm

## **TECHNICAL DATA**

Strips LED - 2700°K Consumption: 48,50W Brightness: 4137lm

Driver: 220-240V / 50-60Hz / 50W

Only dimmable with a DALI interface (optional module)

Distance between tubes: 36cm

Suspension adjustable in height during the installation

On request : longer suspension tubes

The base includes the driver, the electrical connections and the fixing plate to fix the base to the ceiling

# **AVAILABLE METAL FINISHES AND CODES**