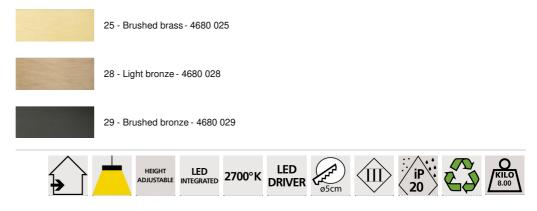

g visual perfection and lightness

### **OVERALL SIZES**

H15cm→205cm L132 x 9cm Ø6cm (x3)

## **TECHNICAL DATA**

Strips LED - 2700°K Consumption : 49,40W Brightness : 4212lm Driver : 220V-240V / 50-60Hz / 50W Only dimmable with a DALI interface (optional module) Two steel cables (2m) One transparent electrical cable 2x0,75mm<sup>2</sup> (2m)

INSTALLATION ON FALSE CEILING

Two fixings each with three anchor points to place the two steel cables A ø50mm round cutout in the false ceiling for the driver The cover with clips to close this opening and from which the power cable comes out

This suspension is also available with a rectangular ceiling base to accommodate the driver and cable attachments. See LUNGA #. This is suitable for any other ceiling

### AVAILABLE METAL FINISHES AND CODES



# LIGHTING COLLECTION