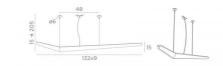

# LUNGA ø

LUNGA ø in light bronze



Superb suspension designed and developed by Nicolas GALAND, a talented belgian designer. Brushed brass suspension. Its triangular structure allows light to pass through three thin slits, giving a specific identity to the space while retaining visual perfection and lightness

### **OVERALL SIZES**

H15cm→205cm L132 x 9cm Ø6cm (x3)

## **TECHNICAL DATA**

Strips LED - 2700°K Consumption : 49,40W Brightness : 4212lm Driver : 220V-240V / 50-60Hz / 50W Only dimmable with a DALI interface (optional module) Two steel cables (2m) One transparent electrical cable 2x0,75mm<sup>2</sup> (2m)

INSTALLATION ON FALSE CEILING

Two fixings each with three anchor points to place the two steel cables A ø50mm round cutout in the false ceiling for the driver The cover with clips to close this opening and fro