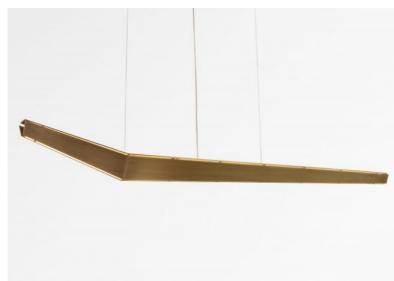

# LUNGA ø

LUNGA ø in light bronze

Superb suspension designed and developed by Nicolas GALAND, a talented belgian designer. Brushed brass suspension. Its triangular structure allows light to pass through three thin slits, giving a specific identity to the space while retaining visual perfection and lightness