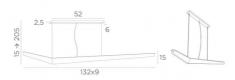

## LUNGA#



LUNGA # in light bronze



Superb suspension designed and developed by Nicolas GALAND, a talented belgian designer. Brushed brass suspension. Its triangular structure allows light to pass through three thin slits, giving a specific identity to the space while retaining visual perfection and lightness

### **OVERALL SIZES**

H15cm→205cm L132 x 9cm Base : 52 x 6 x 2,5cm

## **TECHNICAL DATA**

Strips LED - 2700°K Consumption: 49,40W Brightness: 4212lm

Driver: 220V-240V / 50-60Hz / 50W

Only dimmable with a DALI interface (optional module)

Two steel cables (2m)

One transparent electrical cable 2x0,75mm² (2m)

# **INSTALLATION**

The ceiling base contains the driver, the electrical connections and the fixings to place the steel cables. On request, longer cables are available

This suspension is also available for f