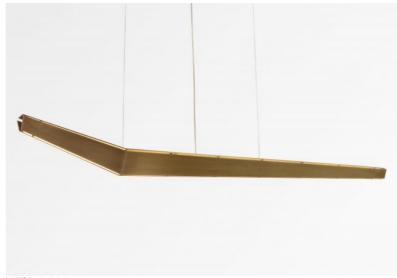

## LUNGA#

LUNGA # in light bronze

Superb suspension designed and developed by Nicolas GALAND, a talented belgian designer. Brushed brass suspension. Its triangular structure allows light to pass through three thin slits, giving a specific identity to the space while retaining visual perfection and lightness