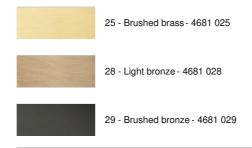

belgian designer. Brushed brass suspension. Its triangular structure allows light to pass through three thin slits, giving a specific identity to the space while retaining visual perfection and lightness

### **OVERALL SIZES**

H15cm→205cm L132 x 9cm Base : 52 x 6 x 2,5cm

## **TECHNICAL DATA**

Strips LED - 2700°K Consumption: 49,40W Brightness: 4212lm

Driver: 220V-240V / 50-60Hz / 50W

Only dimmable with a DALI interface (optional module)

Two steel cables (2m)

One transparent electrical cable 2x0,75mm² (2m)

# **INSTALLATION**

The ceiling base contains the driver, the electrical connections and the fixings to place the steel cables. On request, longer cables are available

This suspension is also available for false ceilings, see LUNGA ø

#### **AVAILABLE METAL FINISHES AND CODES**