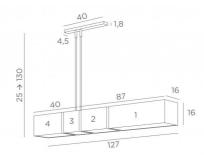

## **WRIGHT**



WRIGHT in brushed bronze with lampshades in Madison naturel (fabric from category 2)



Superb suspension, designed by Nicolas GALAND, a talented Belgian designer. It surprises by its two widely off-centre tubes. It is equipped with four square and rectangular lampshades with an integral diffuser

To be placed in a dining room above a rectangular table

#### **OVERALL SIZES**

H25→130cm L127 x 16cm Base : 40 x 4,5 x 1,8cm

#### **TECHNICAL DATA**

Six metal E27 fittings with ring - Dimmable suspension

Distance between tubes: 5cm

Suspension adjustable in height during the installation

On request : longer suspension tubes

Integral diffusers in Polycristal are delivered with the lampshades

A fixing plate for the ceiling base (plan in PDF)

# **AVAILABLE METAL FINISHES AND CODES**



28 - Light bronze - 4410 028



29 - Brushed bronze - 4410 029

### **LAMPSHADE: SIZES & C