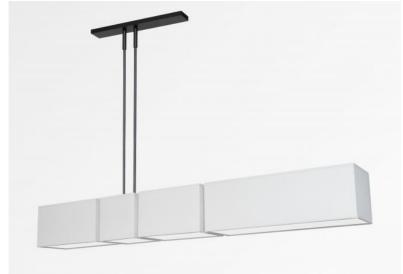

## **WRIGHT**

WRIGHT in brushed bronze with lampshades in Madison naturel (fabric from category 2)

Superb suspension, designed by Nicolas GALAND, a talented Belgian designer. It surprises by its two widely off-centre tubes. It is equipped with four square and rectangular lampshades with an integral diffuser

To be placed in a dining room above a rectangular table

#### **TECHNICAL DATA**

Six metal E27 fittings with ring - Dimmable suspension

Distance between tubes: 5cm

Suspension adjustable in height during the installation

On request : longer suspension tubes

Integral diffusers in Polycristal are delivered with the lampshades