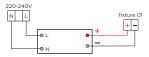

# POWER CONNECTION

1

(2)

3

4

Always use a driver according to the specifications of the LED module/luminaire.

### Single connection