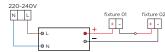

# POWER CONNECTION

1

(2)

3

4

Always use a driver according to the specifications of the LED module/luminaire.

### Multiple connection

Push the springs up and insert the fixture in the ceiling hole.

Make sure to use a waterproof connection when the product needs to be IP65.

Driver must be

powered off before

connecting cables.