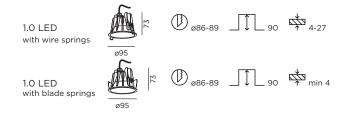

or even destroy the luminaire/LED module.

driver

 $\bigcirc$ 

220-240VAC



#### DIMENSIONS



## MOUNTING INSTRUCTION

Make a hole in the ceiling according to the prescribed dimensions.

# POWER CONNECTION

1

(2)

3

4

Always use a driver according to the specifications of the LED module/luminaire.

### Single connection



### Multiple connection



Push the springs up and insert the fixture in the ceiling hole.

Make sure to use a waterproof connection when the product needs to be IP65.



Driver must be

powered off before

connecting cables.

0

WEVER & DUCRÉ BVBA Spinnerijstraat 99/21, 8500 Kortrijk, Belgium weverducre.com