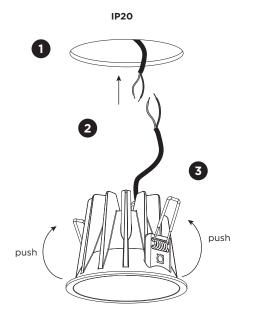

## MOUNTING INSTRUCTION

Make a hole in the ceiling according to the prescribed dimensions.

### Multiple connection

Push the springs up and insert the fixture in the ceiling hole.

Make sure to use a waterproof connection when the product needs to be IP65.

Driver must be

powered off before

connecting cables.