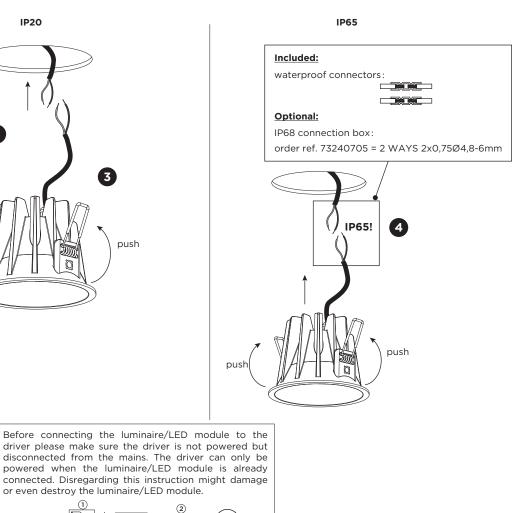

### Multiple connection

Push the springs up and insert the fixture in the ceiling hole.

Make sure to use a waterproof connection when the product needs to be IP65.

Driver must be

powered off before

connecting cables.

or even destroy the luminaire/LED module.

driver

 $\bigcirc$ 

220-240VAC