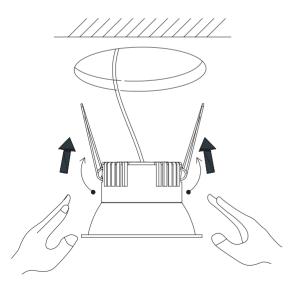

Pull the spring clips upwards and position the lamp into the hole. Slowly release the clips as the downlight is securely positioned.

Installation is complete