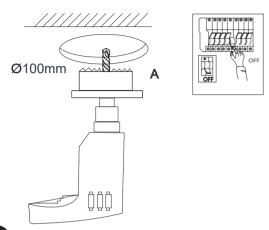

### Installation instructions

NOTE: The ceiling/lamp base can be used as installation box.

NOTE: Please make sure the power supply is turned off before installing the lamp.

Drill an Ø100mm hole at the desired mounting position.