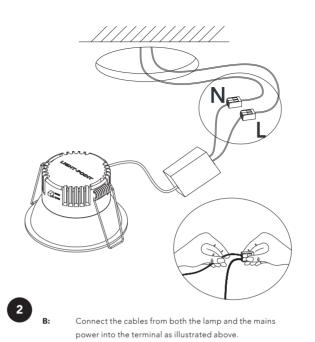

### Safety precautions

- The appliance should be installed, connected and tested by qualified electrician and in accordance with local regulations.
- Turn off the power supply before installation or maintenance of the lamp, and make sure that the cables are not squeezed or damaged by sharp edges during installation.
- The lamp should not be covered by insulation blankets or similar materials.