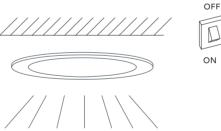

### Installation instructions

NOTE: The ceiling/lamp base can be used as installation box.

NOTE: Please make sure the power supply is turned off before installing the lamp.

Drill an Ø100mm hole at the desired mounting position.

Pull the spring clips upwards and position the lamp into the hole. Slowly release the clips as the downlight is securely positioned.

Installation is complete