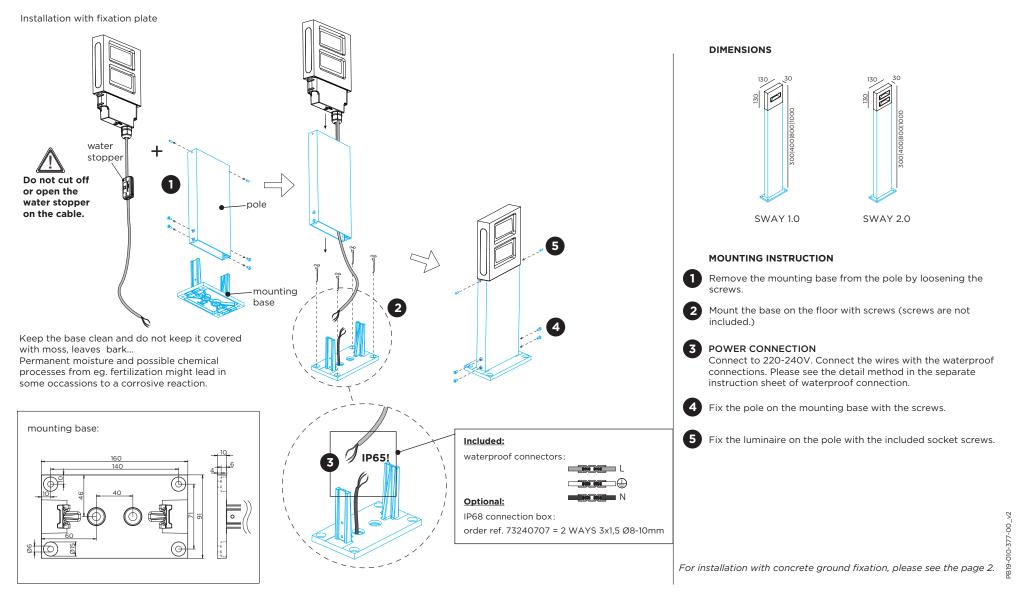

1

DIMENSIONS water +stopper Do not cut off  $(\mathbf{1})$ or open the water stopper -pole on the cable. SWAY 1.0 SWAY 2.0 5 MOUNTING INSTRUCTION 1 Remove the mounting base from the pole by loosening the screws. mounting base 2 Mount the base in the floor with concrete. 2 Dig a hole in the ground and 3 POWER CONNECTION pour concrete in it. Make Connect to 220-240V. Connect the wires sure to foresee some tubes connections. Please see the detail method in the separate for the power cables! CONCRET instruction sheet of waterproof connection. Keep the base clean and Fix the pole on the mounting base with the screws. (4) do not keep it covered with moss, leaves bark... Permanent moisture and Fix the luminaire on the pole with the included socket screws. (5) possible chemical Included: processes from eg. waterproof connectors: fertilization might lead in 3 IP65 some occassions to a corrosive reaction. ⊐⊕ Tube with-**Optional:** power cable IP68 connection box: order ref. 73240707 = 2 WAYS 3x1,5 Ø8-10mm