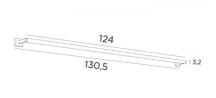

# **CREMONE 125**

CREMONE 125 in brushed bronze





Bookcase or painting light with integrated LED without driver. The reflector is rotated to 360°. Warm light

This model is available in 3 different sizes

## **OVERALL SIZES**

H5cm L130,5cm |→11,7cm

#### BASE

#5 x 1,9cm (x2)

### **TECHNICAL DATA**

Integrated 230V LED module No driver Consumption : 28,8W Brightness : 2652lm Colour temperature : 2700°K Not dimmable The reflector is adjustable trough 360° The power supply is provided in one of the two wall bases Two fixing plates for the wall bases (plan in PDF)

#### **AVAILABLE METAL FINISHES AND CODES**



# LIGHTING COLLECTION