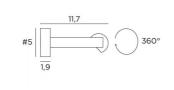

# **CREMONE 125**

CREMONE 125 in brushed bronze





Bookcase or painting light with integrated LED without driver. The reflector is rotated to 360°. Warm light

This model is available in 3 different sizes

## **OVERALL SIZES**

H5cm L130,5cm |→11,7cm

#### BASE

#5 x 1,9cm (x2)

### **TECHNICAL DATA**

Integrated 230V LED module No driver Consumption : 28,8W Brightness : 2652lm Colour temperature : 2700°K Not dimmable The reflector is adjustable trough 360° The power supply is provided in one of the two wall bases Two fixing plates for the wall bases (plan in PDF)

#### **AVAILABLE METAL FINISHES AND CODES**



# LIGHTING COLLECTION