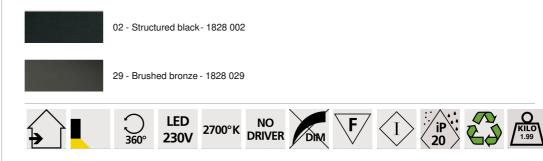

# **CREMONE 125**

CREMONE 125 in brushed bronze





Bookcase or painting light with integrated LED without driver. The reflector is rotated to 360°. Warm light

This model is available in 3 different sizes

## **OVERALL SIZES**

H5cm L130,5cm |→11,7cm

#### BASE

#5 x 1,9cm (x2)

### **TECHNICAL DATA**

Integrated 230V LED module No driver Consumption : 28,8W Brightness : 2652lm Colour temperature : 2700°K Not dimmable The reflector is adjustable trough 360° The power supply is provided in one of the two wall bases Two fixing plates for the wall bases (plan in PDF)

#### **AVAILABLE METAL FINISHES AND CODES**



# LIGHTING COLLECTION