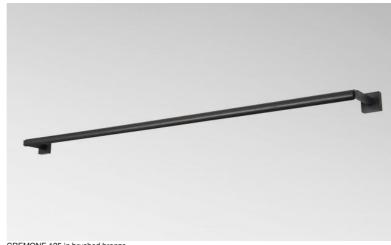

# **CREMONE 125**

CREMONE 125 in brushed bronze

Bookcase or painting light with integrated LED without driver. The reflector is rotated to 360°. Warm light

This model is available in 3 different sizes