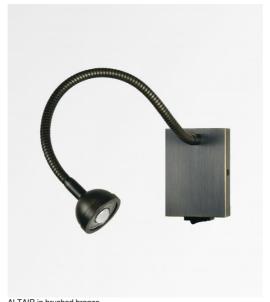

# **ALTAIR**

ALTAIR in brushed bronze

Small reading lamp with a flexible and a spotlight with integrated LED to place by a bed. Minimalist yet efficient, a warm and concentrated light is spread

### **TECHNICAL DATA**

Integrated power LED

Driver: 14-230V 50-60HZ 350mA

Consumption: 1W Brightness: 119lm

Colour temperature: 2700°K Not dimmable wall lamp

A 30cm flex

The spotlight can be directed to all directions A rocker switch at the bottom of the box A fixing plate for the wall box (plan in PDF)