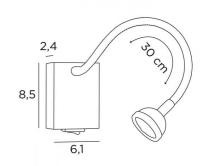

#### **OVERALL SIZES**

H8,5cm L6,1cm |→36cm Spotlight: Ø4cm H2,4cm

### **BASE**

6,1 x 8,5 x 2,4cm