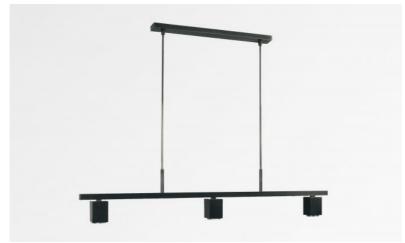

# **GEMINI 3**

GEMINI 3 in brushed bronze

Suspension with three GU10 spotlights. Also available with 5 or 6 spotlights. Adjustable in height when mounting. Dimmable and without transformer. To be placed above a desk, a table or a work plan

# **TECHNICAL DATA**

Three GU10 fittings Dimmable suspension Hanger length: 92cm

Distance between spotlights: 40cm Distance between tubes: 37cm

Suspension adjustable in height during installation

On request : longer suspension tubes