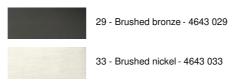

# **GEMINI 3**



GEMINI 3 in brushed bronze



Suspension with three GU10 spotlights. Also available with 5 or 6 spotlights. Adjustable in height when mounting. Dimmable and without transformer. To be placed above a desk, a table or a work plan

### **OVERALL SIZES**

H22cm→140cm L92 x 5cm Spotlight: #5cm H6,9cm

#### **BASE**

45 x 4,5 x 2cm

# **TECHNICAL DATA**

Three GU10 fittings Dimmable suspension Hanger length: 92cm

Distance between spotlights: 40cm Distance between tubes: 37cm

Suspension adjustable in height during installation

On request : longer suspension tubes

A fixing plate for the ceiling base (plan in PDF)

Mandatory use of LED bulbs (safety)

## **AVAILABLE METAL FINISHES AND CODES**