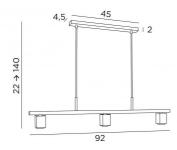

### **OVERALL SIZES**

H22cm→140cm L92 x 5cm Spotlight: #5cm H6,9cm

#### **BASE**

45 x 4,5 x 2cm