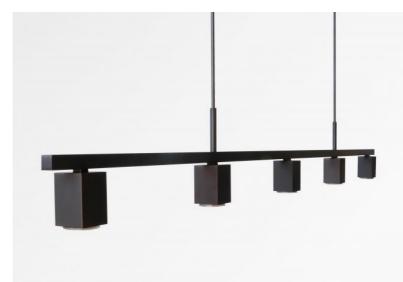

# **GEMINI 5**

GEMINI 5 in brushed bronze

Suspension with five GU10 spotlights. Also available with 3 or 6 spotlights. Adjustable in height when mounting. Dimmable and without transformer. To be placed above a desk, a table or a work plan

# OVERALL SIZES

H22cm $\rightarrow$ 140cm L148 x 5cm Spotlight : #5cm H6,9cm

# **TECHNICAL DATA**

Five GU10 fittings Dimmable suspension Hanger length : 148cm Distance between spotlights : 34cm Distance between tubes : 68cm Suspension adjustable in height during installation On request : longer suspension tubes A fixing plate for the ceiling base (plan in PDF) Mandatory use of LED bulbs (safety)