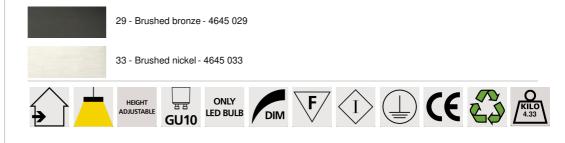

# AVAILABLE METAL FINISHES AND CODES

# **TECHNICAL DATA**

Five GU10 fittings Dimmable suspension Hanger length : 148cm Distance between spotlights : 34cm Distance between tubes : 68cm Suspension adjustable in height during installation On request : longer suspension tubes A fixing plate for the ceiling base (plan in PDF) Mandatory use of LED bulbs (safety)