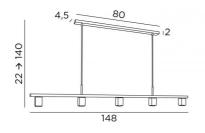

# OVERALL SIZES

H22cm $\rightarrow$ 140cm L148 x 5cm Spotlight : #5cm H6,9cm

# BASE

80 x 4,5 x 2cm

# **TECHNICAL DATA**

Five GU10 fittings Dimmable suspension Hanger length : 148cm Distance between spotlights : 34cm Distance between tubes : 68cm Suspension adjustable in height during installation On request : longer suspension tubes A fixing plate for the ceiling base (plan in PDF) Mandatory use of LED bulbs (safety)