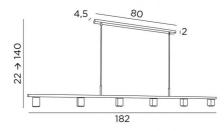

### **OVERALL SIZES**

H22cm→140cm L182 x 5cm Spotlight: #5cm H6,9cm

### **BASE**

80 x 4,5 x 2cm

## **TECHNICAL DATA**

Six GU10 fittings Dimmable suspension Hanger length: 182cm

Distance between spotlights: 34cm Distance between tubes : 68cm

Suspension adjustable in height during installation

On request : longer suspension tubes