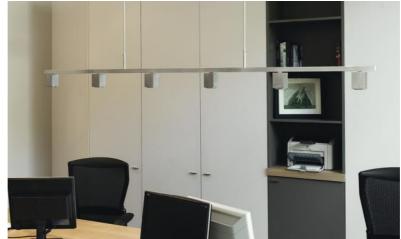

# **GEMINI 6**

GEMINI 6 in brushed nickel

Suspension with six GU10 spotlights. Also available with 3 or 5 spotlights. Adjustable in height when mounting. Dimmable and without transformer. To be placed above a desk, a table or a work plan

### **OVERALL SIZES**

H22cm→140cm L182 x 5cm Spotlight: #5cm H6,9cm

## **TECHNICAL DATA**

Six GU10 fittings Dimmable suspension Hanger length: 182cm

Distance between spotlights: 34cm Distance between tubes : 68cm

Suspension adjustable in height during installation

On request : longer suspension tubes