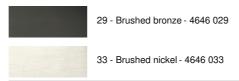

# **GEMINI 6**



GEMINI 6 in brushed nickel



Suspension with six GU10 spotlights. Also available with 3 or 5 spotlights. Adjustable in height when mounting. Dimmable and without transformer. To be placed above a desk, a table or a work plan

### **OVERALL SIZES**

H22cm→140cm L182 x 5cm Spotlight: #5cm H6,9cm

### **BASE**

80 x 4,5 x 2cm

## **TECHNICAL DATA**

Six GU10 fittings Dimmable suspension Hanger length: 182cm

Distance between spotlights: 34cm Distance between tubes : 68cm

Suspension adjustable in height during installation

On request : longer suspension tubes

A fixing plate for the ceiling base (plan in PDF)

Mandatory use of LED bulbs (safety)

### **AVAILABLE METAL FINISHES AND CODES**