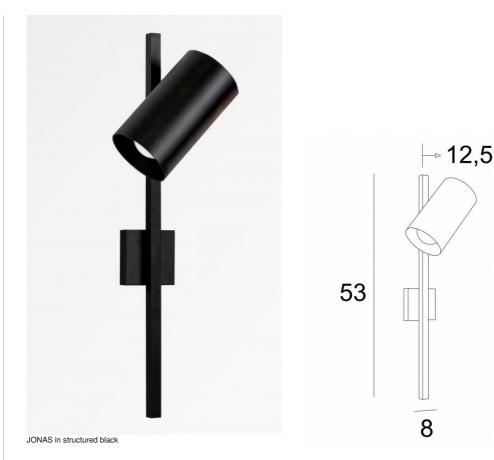

# **JONAS**

Very contemporary wall lamp. Simple and efficient lighting. Very practical near a bed and can be used as a reading lamp. This wall lamp also exists with the same adjustable spotlight as a table or reading lamp, see MIDAS or ULYSSE

## **OVERALL SIZES**

H53cm L9→16cm |→12,5cm

#### **BASE**

#7,5 x 2cm

## **TECHNICAL DATA**

One E27 fitting

The spotlight is adjustable through 270°

Spotlight: Ø9cm L16cm Dimmable wall lamp

Delivered with a cable of 2m + plug

A switch on request

A fixing plate for the wall box (plan in PDF)