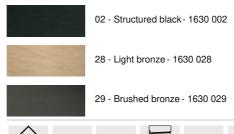

## **OVERALL SIZES**

H53cm L9→16cm |→12,5cm

#### **BASE**

#7,5 x 2cm

## **TECHNICAL DATA**

One E27 fitting

The spotlight is adjustable through 270°

Spotlight: Ø9cm L16cm Dimmable wall lamp

Delivered with a cable of 2m + plug

A switch on request

A fixing plate for the wall box (plan in PDF)