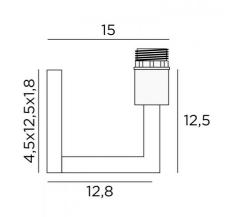

## MESSENGER





MESSENGER in brushed bronze with a KERMA structure in black epoxy and a decorative gold bulb  $\emptyset125 \mathrm{mm}$ 

Wall lamp with fixing ring for a KERMA structure with decorative bulb

It can be installed in the other direction and/or presented with a traditional lampshade

Also available in a model for a single bulb, see MESSENGER L

## OVERALL SIZES

H30cm L15cm |→20,5cm

BASE

4,5 x 12,5 x 1,8cm

#### **TECHNICAL DATA**

One E27 fitting with ring Dimmable wall lamp LED bulb Gold Ø95mm dim code 6833 000 (option) LED bulb Gold Ø125mm dim code 6834 000 (option) A fixing plate for the wall box (plan in PDF)

#### AVAILABLE METAL FINISHES AND CODES



28 - Light bronze - 1953 028

29 - Brushed bronze - 1953 029

### METAL STRUCTURES AND CODES

KERMA STRUCTURE : #15 - 15 - 17cm Cod