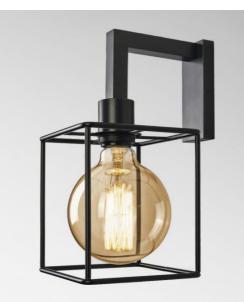

## MESSENGER

MESSENGER in brushed bronze with a KERMA structure in black epoxy and a decorative gold bulb  $\emptyset125 \mathrm{mm}$ 

Wall lamp with fixing ring for a KERMA structure with decorative bulb

It can be installed in the other direction and/or presented with a traditional lampshade

Also available in a model for a single bulb, see MESSENGER L

### METAL STRUCTURES AND CODES

KERMA STRUCTURE : #15 - 15 - 17cm Code : 4999 002 Code : 4999 025