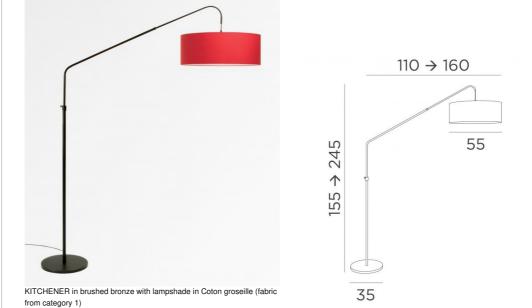

# **KITCHENER**

Adjustable floor lamp (height and depth) with round cylindrical lampshade. Foot switch. Practical and effective

## **OVERALL SIZES**

H155→245cm |→110→160cm Ø55cm

### BASE

Ø35 x 2,5cm

#### **AVAILABLE METAL FINISHES AND CODES**

28 - Light bronze - 3235 028

29 - Brushed bronze - 3235 029

#### LAMPSHADE : SIZES & CODE

Ø55 - 55 - 20cm

+ integral diffuser

Code: 3233 + fabric code

We propose more than 150 materials/colors for lampshades.