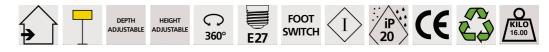

#### **TECHNICAL DATA**

One E27 fitting with ring A foot switch on the cable (standard) A foot dimmer on the cable (option) Floor lamp adjustable in depth Floor lamp adjustable in height Delivered with a diffuser in Polycristal (Ø55cm)