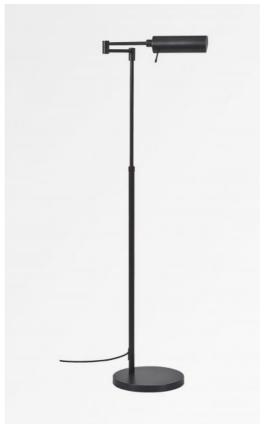

# **KOMOMBO**

KOMOMBO in brushed bronze

Classic, but revisited to give it a nice contemporary look, this reading lamp will bring a "very decorative" touch to your interior. Very functional: telescopic tubes, articulated arm, adjustable reflector and foot

#### **OVERALL SIZES**

H83→136cm L35→54cm Reflector : Ø6cm L18cm Base : Ø24,5 x 2,5cm