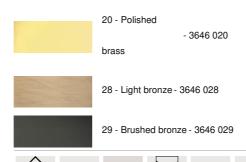

# **KOMOMBO**





KOMOMBO in brushed bronze

Classic, but revisited to give it a nice contemporary look, this reading lamp will bring a "very decorative" touch to your interior. Very functional: telescopic tubes, articulated arm, adjustable reflector and foot

LED

Delivered with a warm and powerful bulb

#### **OVERALL SIZES**

H83→136cm L35→54cm Reflector : Ø6cm L18cm Base : Ø24,5 x 2,5cm

### **BASE**

Ø24,5 x 2,5cm

### **TECHNICAL DATA**

One metal E27 fitting

Reading lamp delivered with one dimmable LED bulb:

consumption: 8W brightness: 900lm

colour temperature: 2700°K

The reflector is adjustable trough 360° Articulated reading lamp adjustable in height

A foot dimmer on the cable

Mandatory use of a LED bulb (safety)

## **AVAILABLE METAL FINISHES AND CODES**





ONLY **LED BULB**