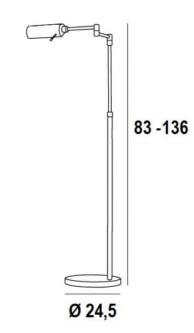

#### **OVERALL SIZES**

H83→136cm L35→54cm Reflector : Ø6cm L18cm Base : Ø24,5 x 2,5cm

### **BASE**

Ø24,5 x 2,5cm