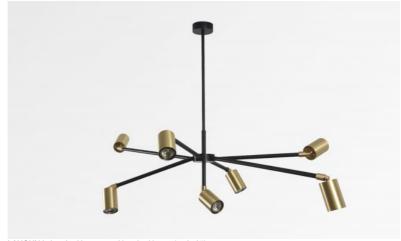

## **LAHOUN**

LAHOUN in brushed bronze and brushed brass (code 95)

Lustre with seven arms and mobile spotlights. Adjustable in height when mounting. To be placed in a hall or above a table

## **TECHNICAL DATA**

Seven GU10 fittings

Seven spotlights: Ø6 x 9,2cm

The spotlights mounted on 360° adjustable joints

Dimmable suspension

Suspension adjustable in height

On request: a longer suspension tube