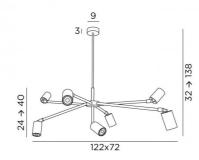

## **OVERALL SIZES**

H32→138cm L122 x 72cm Spotlight: Ø6 x 9,2cm

BASE: Ø9 x 3cm