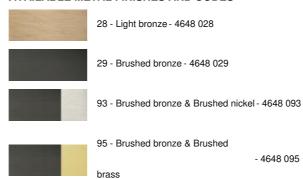

## **LAHOUN**



LAHOUN in brushed bronze and brushed brass (code 95)



Lustre with seven arms and mobile spotlights. Adjustable in height when mounting. To be placed in a hall or above a table

## **OVERALL SIZES**

H32→138cm L122 x 72cm Spotlight: Ø6 x 9,2cm

BASE: Ø9 x 3cm

## **TECHNICAL DATA**

Seven GU10 fittings

Seven spotlights: Ø6 x 9,2cm

The spotlights mounted on 360° adjustable joints

Dimmable suspension

Suspension adjustable in height

On request: a longer suspension tube

A fixing plate for the ceiling base (plan in PDF)

Mandatory use of LED bulbs (safety)

## **AVAILABLE METAL FINISHES AND CODES**