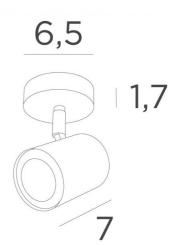

## **OVERALL SIZES**

Ø6,5cm H9→10,5cm Spotlight : Ø5,5 x 7,2cm

BASE

Ø6,5 x 1,7cm