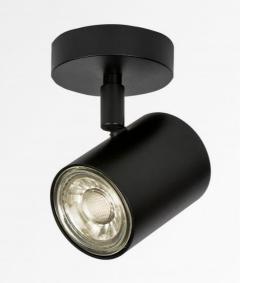

## MAGELLAN ST

MAGELLAN ST in structured black

A small spotlight to place on the ceiling. Very discrete and easy to place. Minimalist design where the bulb is completely covered. Essential for adding more light to your interior in all discretion Round base with one LED spotlight (GU10, without driver). Also available with 1, 2, 3 or 4 spotlights on a square or rectangular ceiling base Possibility of fitting high-powered bulb

## **TECHNICAL DATA**

One spotlight mounted on a 360° adjustable joint One GU10 fitting No driver : this spotlight works directly on 230V Dimmable

A fixing plate for the ceiling base (plan in PDF)