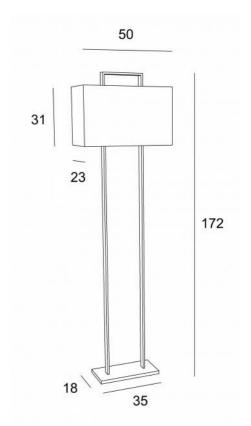

### **OVERALL SIZES**

H172cm L50 x 23cm Base : 35 x 18 x 2,5cm

#### **BASE**

35 x 18 x 2,5cm