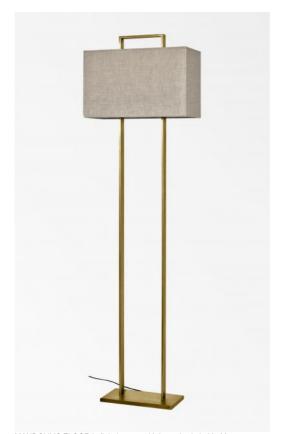

# MANDOULIS FLOOR

This contemporary and timeless floor lamp will be the centre of attention once placed in your interior The meticulous production, the perfect design and the right proportions ensure originality and success Clean and contemporary design

Floor lamp with foot switch and rectangular lampshade which is partially closed on the top Also available as a table lamp, see MANDOULIS

### **OVERALL SIZES**

H172cm L50 x 23cm Base : 35 x 18 x 2,5cm

#### **TECHNICAL DATA**

Two E27 fittings

A foot switch on the cable (standard)

A foot dimmer on the cable (option)

Lampshade covered by a ring of the same fabric for not to see the bulbs