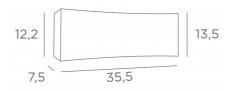

### **OVERALL SIZES**

H13,5cm L35,5cm |→7,5cm

#### **BASE**

34,9 x 7,75 x 2,5cm