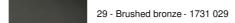

# **PHOBOS**



PHOBOS in light bronze



Phobos is a spectacular wall lamp. Designed and made out of brass, giving it a beautiful and robust look. Equipped with a series of strips LED. Powerful and with warm colour, the light is spread up- and downwards

### **OVERALL SIZES**

H13,5cm L35,5cm |→7,5cm

#### **BASE**

34,9 x 7,75 x 2,5cm

## **TECHNICAL DATA**

LED strips integrated

One driver: 24-240V 50W 0,35A

Consumption: 31,7W Brightness : 2613lm

Colour temperature: 2700°K

Not dimmable

Optional: dimmable module DALI

A fixing plate for the wall box (plan in PDF)

### **AVAILABLE METAL FINISHES AND CODES**