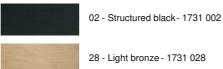

# **PHOBOS**



PHOBOS in light bronze



Phobos is a spectacular wall lamp. Designed and made out of brass, giving it a beautiful and robust look. Equipped with a series of strips LED. Powerful and with warm colour, the light is spread up- and downwards

### **OVERALL SIZES**

H13,5cm L35,5cm |→7,5cm

#### **BASE**

34,9 x 7,75 x 2,5cm

## **TECHNICAL DATA**

LED strips integrated

One driver: 24-240V 50W 0,35A

Consumption: 31,7W Brightness : 2613lm

Colour temperature: 2700°K

Not dimmable

Optional: dimmable module DALI

A fixing plate for the wall box (plan in PDF)

### **AVAILABLE METAL FINISHES AND CODES**