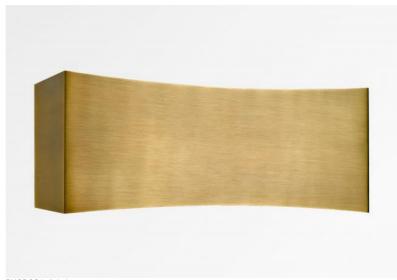

# **PHOBOS**

PHOBOS in light bronze

Phobos is a spectacular wall lamp. Designed and made out of brass, giving it a beautiful and robust look. Equipped with a series of strips LED. Powerful and with warm colour, the light is spread up- and downwards