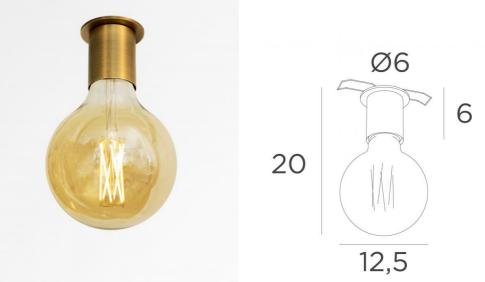

# **OVERALL SIZES**

Ø6cm H6cm

### **TECHNICAL DATA**

Visible round plate (Ø6cm) Two clips for fixing One E27 fitting with L cover LED bulb Gold Ø95mm dimmable code 6833 000 (option) LED bulb Gold Ø125mm dimmable code 6834 000 (option) This ceiling light is dimmable and works directly on 230V