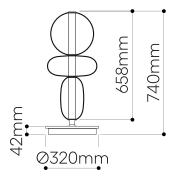

| LIGHTING DESCRIPTION |                                                                          |
|----------------------|--------------------------------------------------------------------------|
| Size                 | dia 320 mm, H 740 mm                                                     |
|                      | dia. 12,6 inch, H 29 inch                                                |
| Cable                | black textile braid cable 3 m / 118 inch                                 |
| Weigh                | 18 kg / 45 lb                                                            |
| Material             | mouth-blown lead-free crystal in black, light grey, white, green and red |
| Mounting             | black matt powder coating                                                |
| Mounting Materials   | aluminium black elox                                                     |
| Mounting Colors      | black                                                                    |
| Protection           | IP 20                                                                    |
| Nominal voltage      | 220-240V / A.C. 50 hz (EU)                                               |
|                      | 110-120 V / A.C. 60 Hz $(USA)$                                           |
| Class                | I. EU / I. USA                                                           |
| LIGHT SOURCE         |                                                                          |
| Туре                 | LED module 17,9W, 2680 lm, 350 mA, 51V                                   |
| Base                 | custom LED module                                                        |
| Voltage              | 220-240V, AC (EU) / 110-120V, AC (USA)                                   |
| Temperature          | 2700 K                                                                   |
| Color index          | RA 90+                                                                   |
| Dimming              | Dimmable with TRIAC dimmers. Dimmer within the power cable.              |
| TRANSFORMER          |                                                                          |
|                      | Mean Well PCD-25-350B (EU)                                               |
|                      | Mean Well PCD-25-350A (USA)                                              |
| PACKAGING            |                                                                          |
| Material             | Cardboard                                                                |
|                      |                                                                          |