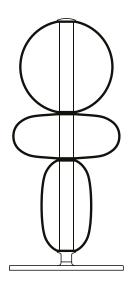

### **PEBBLES**

## floor lamp small

Design by Boris Klimek

All Bomma products are hand-made from mouth-blown lead-free crystal. Therefore any small bubbles, non-melts and ir-regularities in the glass are both proof and a characteristic feature of this traditional craft.

The Pebbles Collection is made by underlying colored glass technology. Thanks to the manual process of blowing underlay glass, each piece is an original. Individual products may vary slightly in intensity, hue or even color. This is an accompanying characteristic of the traditional underlay glass technology.