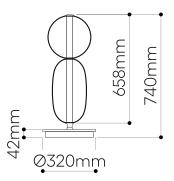

| LIGHTING DESCRIPTION |                                                                          |
|----------------------|--------------------------------------------------------------------------|
| Size                 | dia 320 mm, H 740 mm                                                     |
|                      | dia. 12,6 inch, H 29 inch                                                |
| Cable                | black textile braid cable 3 m / 118 inch                                 |
| Weigh                | 18 kg / 45 lb                                                            |
| Material             | mouth-blown lead-free crystal in black, light grey, white, green and red |
| Mounting             | black matt powder coating                                                |
| Mounting Materials   | aluminium black elox                                                     |
| Mounting Colors      | black                                                                    |
| Protection           | IP 20                                                                    |
| Nominal voltage      | 220-240V / A.C. 50 hz (EU)                                               |
|                      | 110-120 V / A.C. 60 Hz $(USA)$                                           |
| Class                | I. EU / I. USA                                                           |
| LIGHT SOURCE         |                                                                          |
| Туре                 | LED module 17,9W, 2680 lm, 350 mA, 51V                                   |
| Base                 | custom LED module                                                        |
| Voltage              | 220-240V, AC (EU) / 110-120V, AC (USA)                                   |
| Temperature          | 2700 K                                                                   |
| Color index          | RA 90+                                                                   |
| Dimming              | Dimmable with TRIAC dimmers. Dimmer within the power cable.              |
| TRANSFORMER          |                                                                          |
|                      | Mean Well PCD-25-350B (EU)                                               |
|                      | Mean Well PCD-25-350A (USA)                                              |
| PACKAGING            |                                                                          |
| Material             | Cardboard                                                                |
|                      |                                                                          |