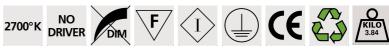

## **TECHNICAL DATA**

230V LED module integrated in the reflector

No driver

Consumption: 28,8W Brightness: 2652lm

Colour temperature: 2700°K Not dimmable suspension

Fixed reflector

Distance between tubes: 68cm