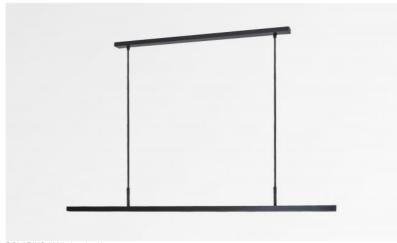

# POLARIUS 120

POLARIUS 120 in brushed bronze

Suspension with fixed reflector and LED integrated. Warm light. This suspension is adjustable in the height when mounting. To be placed above a desk, a table or a work plan. Available in 3 sizes

## **OVERALL SIZES**

H15 →133cm L121 x 3,6cm

#### **BASE**

80 x 4,5 x 2cm