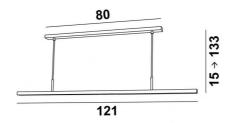

# POLARIUS 120



POLARIUS 120 in brushed bronze



Suspension with fixed reflector and LED integrated. Warm light. This suspension is adjustable in the height when mounting. To be placed above a desk, a table or a work plan. Available in 3 sizes

## **OVERALL SIZES**

H15 →133cm L121 x 3,6cm

#### **BASE**

80 x 4,5 x 2cm

## **TECHNICAL DATA**

230V LED module integrated in the reflector

No driver

Consumption: 28,8W Brightness: 2652lm

Colour temperature: 2700°K Not dimmable suspension

Fixed reflector

Distance between tubes: 68cm

Suspension adjustable in height during installation

On request: longer suspension tubes

A fixing plate for the ceiling base (plan in PDF)

# **AVAILABLE METAL FINISHES AND CODES**