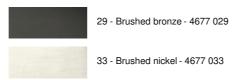

# POLARIUS 120



POLARIUS 120 in brushed bronze



Suspension with fixed reflector and LED integrated. Warm light. This suspension is adjustable in the height when mounting. To be placed above a desk, a table or a work plan. Available in 3 sizes

## **OVERALL SIZES**

H15 →133cm L121 x 3,6cm

#### **BASE**

80 x 4,5 x 2cm

## **TECHNICAL DATA**

230V LED module integrated in the reflector

No driver

Consumption: 28,8W Brightness: 2652lm

Colour temperature: 2700°K Not dimmable suspension

Fixed reflector

Distance between tubes: 68cm

Suspension adjustable in height during installation

On request: longer suspension tubes

A fixing plate for the ceiling base (plan in PDF)

# **AVAILABLE METAL FINISHES AND CODES**