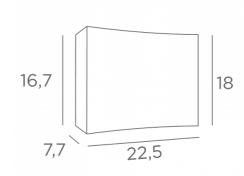

# **NAXOS**





Naxos is a spectacular wall lamp. Designed and made out of brass, giving it a beautiful and robust look. Equipped with a series of strips LED. Powerful and with warm colour, the light is spread up- and downwards

## **OVERALL SIZES**

H18cm L22,5cm |→7,7cm

#### **BASE**

21,9 x 10 x 2,8cm

### **TECHNICAL DATA**

LED strips integrated

Two drivers: 24-240V 18W 0,3A

Consumption: 19,2W Brightness: 1584lm

Colour temperature : 2700°K

Not dimmable

Optional : dimmable module DALI

A fixing plate for the wall box (plan in PDF)

## **AVAILABLE METAL FINISHES AND CODES**



02 - Structured black - 1733 002



28 - Light bronze - 1733 028



29 - Brushed bronze - 1733 029