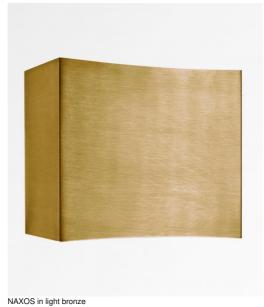

# **NAXOS**

Naxos is a spectacular wall lamp. Designed and made out of brass, giving it a beautiful and robust look. Equipped with a series of strips LED. Powerful and with warm colour, the light is spread up- and downwards