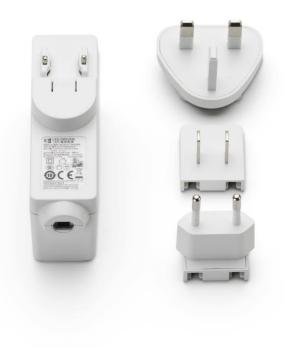

## RF3320200

PLUG KIT + DRIVER SPARE PART

WARNING! When installing and whenever acting on the appliance, ensure that the power supply has been switched off. For the installation of the spare-part, it is necessary to consult a qualified electrician.

## RF3320200

PLUG KIT + DRIVER SPARE PART

Fig.1

Insert the plug into the driver unit by using the guides snap it inside its apposite slot (use the correct type of plug for the area in which the device must be installed), connect the plug to the feeder unit locking it in by rotating it  $90^{\circ}$  clockwise.