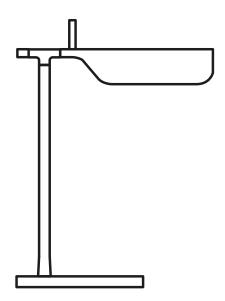

## **TAB LED T**

Designed by E.Barber & J. Osgerby, 2011

F6563009





## **TAB LED T**

ΕN

F6563009



01. RF3320200 - White Plug + kit driver spare part

ΕN



**TAB LED T** F6563009

## RF3320200

PLUG KIT + DRIVER SPARE PART





WARNING! When installing and whenever acting on the appliance, ensure that the power supply has been switched off. For the installation of the spare-part, it is necessary to consult a qualified electrician.

ΕN



**TAB LED T** F6563009

## RF3320200

PLUG KIT + DRIVER SPARE PART



Fig.1

Insert the plug into the driver unit by using the guides snap it inside its apposite slot (use the correct type of plug for the area in which the device must be installed), connect the plug to the feeder unit locking it in by rotating it  $90^{\circ}$  clockwise.