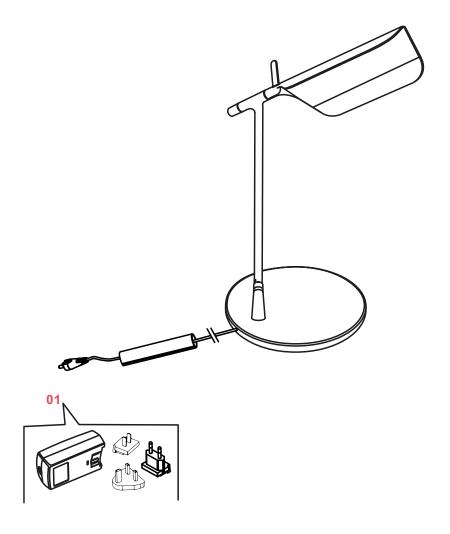

## **TAB LED T**

ΕN

F6563009

01. RF3320200 - White Plug + kit driver spare part

ΕN

**TAB LED T** F6563009