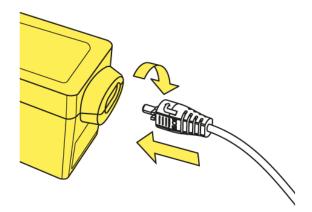

## RF3320200

PLUG KIT + DRIVER SPARE PART

Fig.1

Insert the plug into the driver unit by using the guides snap it inside its apposite slot (use the correct type of plug for the area in which the device must be installed), connect the plug to the feeder unit locking it in by rotating it  $90^{\circ}$  clockwise.