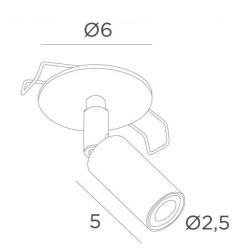

#### **OVERALL SIZES**

Ø6cm H8,5cm Spotlight: Ø2,5cm L5cm

#### **BASE**

Ø6 x 0,3cm