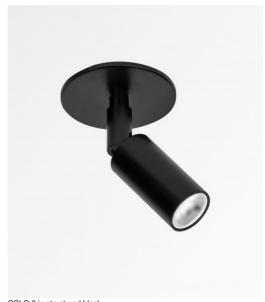

# OSLO<sub>6</sub>

OSLO 6 in structured black

Recessed ceiling spotlight. Round plate 6cm and a spotlight with integrated LED (1W - 250lm) On request, it is possible to obtain a round plate of 8cm (or more)