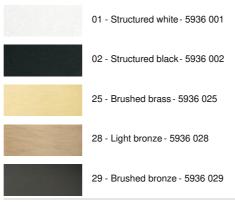

# OSLO<sub>6</sub>





OSLO 6 in structured black

Recessed ceiling spotlight. Round plate 6cm and a spotlight with integrated LED (1W - 250lm) On request, it is possible to obtain a round plate of 8cm (or more)

#### **OVERALL SIZES**

Ø6cm H8,5cm Spotlight: Ø2,5cm L5cm

#### **BASE**

Ø6 x 0,3cm

### **TECHNICAL DATA**

Visible round plate (Ø6cm)

Two clips for fixing

One spotlight mounted on a 360° adjustable joint

Integrated LED 1W - 250lm - 2700°K

Delivered with driver 230V - 700mA (not dimmable)

## Placement:

Cutout size: Ø5cm Recessed depth: 4,5cm

Thickness of mounting surface: 1mm

Straighten the clips and insert them into the ceiling cutout

## **AVAILABLE METAL FINISHES AND CODES**