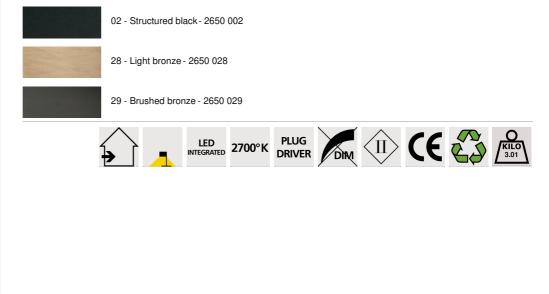

# PACO

This elegant and contemporary desk lamp, with its minimalist design and integrated LED, can be easily integrated in any design or classic interior. Elegant and easy to handle with a powerful, warm and even light across its entire length

### **OVERALL SIZES**

H50cm L50cm

BASE

Ø13 x 2cm

## **TECHNICAL DATA**

Integrated LED strips in the reflector Driver on the plug : 24-240V - 500mA Consumption : 7,2W Brightness : 594Im Colour temperature : 2700°K 180° rotatable cupola This desk lamp can be adjusted horizontally by simply moving it A switch on the base

#### AVAILABLE METAL FINISHES AND CODES



# LIGHTING COLLECTION