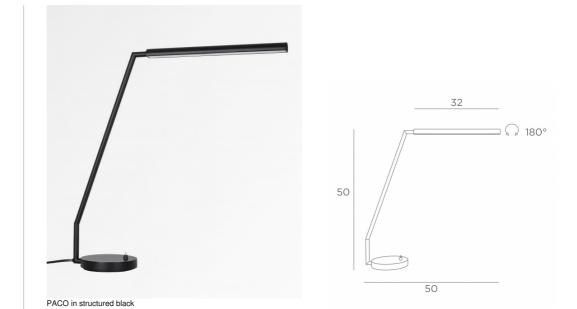

# PACO

This elegant and contemporary desk lamp, with its minimalist design and integrated LED, can be easily integrated in any design or classic interior. Elegant and easy to handle with a powerful, warm and even light across its entire length

### **OVERALL SIZES**

H50cm L50cm

BASE

Ø13 x 2cm

## **TECHNICAL DATA**

Integrated LED strips in the reflector Driver on the plug : 24-240V - 500mA Consumption : 7,2W Brightness : 594Im Colour temperature : 2700°K 180° rotatable cupola This desk lamp can be adjusted horizontally by simply moving it A switch on the base