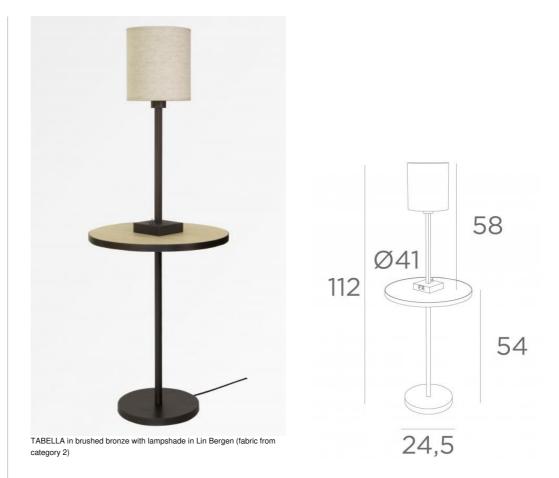

# **TABELLA**

#### A luminaire that charges smartphones

This small floor lamp, which can be placed next to a sofa, is equipped with a power socket within easy reach. A table lamp with cylindrical lampshade is attached onto the round wooden table

#### **OVERALL SIZES**

H112cm Ø41cm Bases: #10 x 2,8cm & Ø24,5 x 2,5cm

### **TECHNICAL DATA**

A Ø41cm table top in decorative wood

The edge of the table top is covered with a solid brass ring

An E27 fitting with a ring

A switch on the base for the table lamp

A power socket on the side of the base to charge any type of smartphone