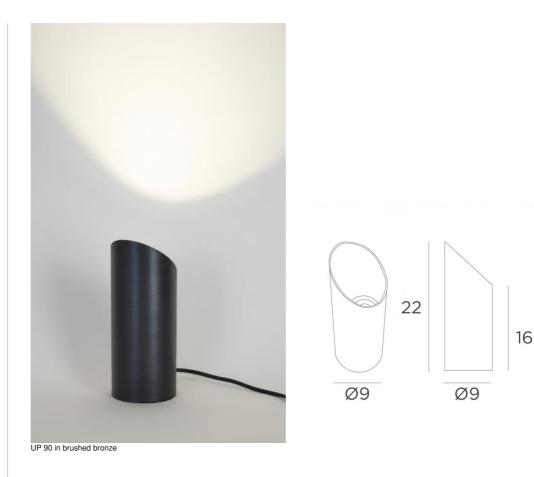

**UP 90** 

Uplight, indirect upward lighting for placement on the floor. The bulb is slightly adjustable to direct the light beam more towards the wall. This lamp easily brings light to the dark corners of your home and a mood light when all the lights are off. It is equipped with a footswitch.

## **OVERALL SIZES**

Ø9cm H16-22cm

## **TECHNICAL DATA**

A GU10 fitting that can be adjusted over 30°
Uplight delivered with a LED bulb (9,6W - 2700°K)
A foot switch on the power cord (standard)
A foot dimmer on the power cord (optional)
Mandatory use of an LED bulb (safety)