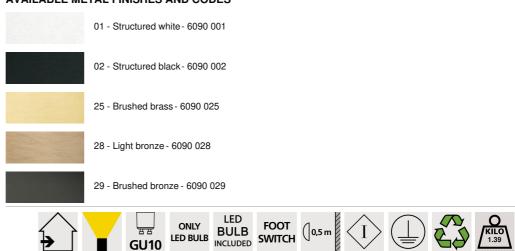

**UP 90** 



Uplight, indirect upward lighting for placement on the floor. The bulb is slightly adjustable to direct the light beam more towards the wall. This lamp easily brings light to the dark corners of your home and a mood light when all the lights are off. It is equipped with a footswitch.

## **OVERALL SIZES**

Ø9cm H16-22cm

## **TECHNICAL DATA**

A GU10 fitting that can be adjusted over 30°
Uplight delivered with a LED bulb (9,6W - 2700°K)
A foot switch on the power cord (standard)
A foot dimmer on the power cord (optional)
Mandatory use of an LED bulb (safety)

## **AVAILABLE METAL FINISHES AND CODES**



## LIGHTING COLLECTION