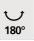

**UP 25** 

UP 25 in brushed bronze

Uplighter. Indirect lighting of great power. To be placed invisibly in a rail or on top of a wall, a furniture or a beam

This lamp has two mounting brackets. These brackets allow for numerous 180° orientations in all directions and upwards

## **TECHNICAL DATA**

R7s fittings

Uplighter delivered with one LED bulb :

consumption: 15W brightness: 2000lm

colour temperature : 2700°K

and dimmable

The housing can be rotated to 180°