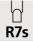

## **TECHNICAL DATA**

R7s fittings

Uplighter delivered with one LED bulb :

consumption: 15W brightness: 2000lm

colour temperature : 2700°K

and dimmable

The housing can be rotated to 180°