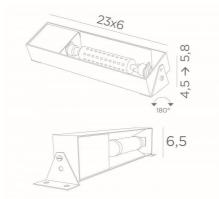

**UP 25** 



UP 25 in brushed bronze



Uplighter. Indirect lighting of great power. To be placed invisibly in a rail or on top of a wall, a furniture or a beam

This lamp has two mounting brackets. These brackets allow for numerous 180° orientations in all directions and upwards

## **OVERALL SIZES**

L24→27,8cm H4,5→5,8 cm

## **BASE**

Box: 23 x 6 x 3,5cm

## **TECHNICAL DATA**

R7s fittings

Uplighter delivered with one LED bulb :

consumption: 15W brightness: 2000lm

colour temperature : 2700°K

and dimmable

The housing can be rotated to 180°

## **AVAILABLE METAL FINISHES AND CODES**

01 - Structured white - 6085 001 02 - Structured black - 6085 002 29 - Brushed bronze - 6085 029