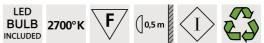

## **TECHNICAL DATA**

R7s fittings

Uplighter delivered with one LED bulb :

consumption: 15W brightness: 2000lm

colour temperature : 2700°K

and dimmable

The housing can be rotated to 180°