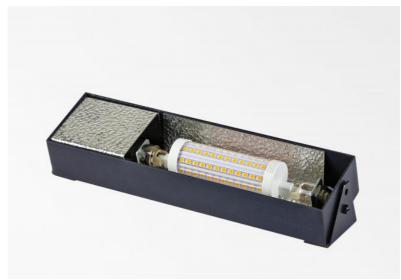

**UP 25** 

UP 25 in brushed bronze

Uplighter. Indirect lighting of great power. To be placed invisibly in a rail or on top of a wall, a furniture or a beam

This lamp has two mounting brackets. These brackets allow for numerous 180° orientations in all directions and upwards

## **TECHNICAL DATA**

R7s fittings

Uplighter delivered with one LED bulb :

consumption: 15W brightness: 2000lm

colour temperature : 2700°K

and dimmable

The housing can be rotated to 180°