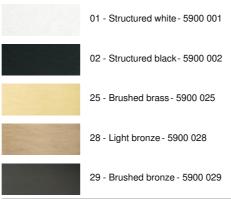

# **RIVERSIDE 1**





Recessed ceiling spotlight. Square plate and a LED spotlight (GU10 - 230V). Possible to fit more powerful bulb

### **OVERALL SIZES**

#11cm H7,5cm

### **BASE**

#11 x 0,3cm

## **TECHNICAL DATA**

Visible square plate (#11cm)

Two clips for fixing

One GU10 fitting (dimmable)

A black decorative ring to be placed behind the bulb

Mandatory use of a LED bulb (safety)

# Placement:

Cutout size: Ø10cm Recessed depth: 7,5cm

Thickness of mounting surface : 1mm

Straighten the clips and insert them into the ceiling cutout

No driver: this spotlight works directly on 230V

# **AVAILABLE METAL FINISHES AND CODES**