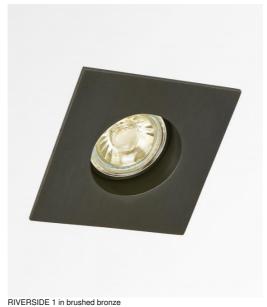

# **RIVERSIDE 1**

Recessed ceiling spotlight. Square plate and a LED spotlight (GU10 - 230V). Possible to fit more powerful bulb

## **TECHNICAL DATA**

Visible square plate (#11cm)

Two clips for fixing

One GU10 fitting (dimmable)

A black decorative ring to be placed behind the bulb

Mandatory use of a LED bulb (safety)