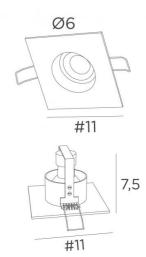

### **OVERALL SIZES**

#11cm H7,5cm

### **BASE**

#11 x 0,3cm

# Placement:

Cutout size: Ø10cm Recessed depth: 7,5cm

Thickness of mounting surface : 1mm

Straighten the clips and insert them into the ceiling cutout

No driver: this spotlight works directly on 230V