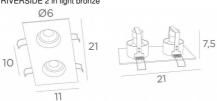

#### **OVERALL SIZES**

21 x 11 x 0,3cm H7,5cm

#### **TECHNICAL DATA**

Visible rectangular plate (21 x 11cm) Four clips for fixing Two GU10 fittings (dimmable) A black decorative ring to be placed behind each bulb Mandatory use of LED bulbs (safety) **Placement :** Cutouts size : 2x Ø10cm Recessed depth : 7,5cm Thickness of mounting surface : 1mm Straighten the clips and insert them into the ceiling cutouts No driver : this spotlight works directly on 230V