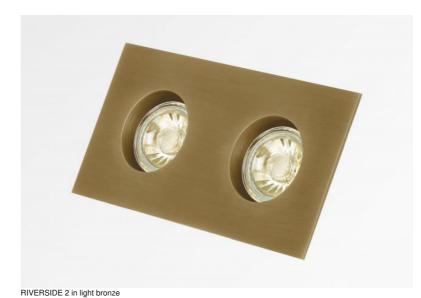

## **RIVERSIDE 2**

Recessed ceiling spotlights. Rectangular plate and two LED spotlights (GU10 - 230V). Possible to fit more powerful bulbs

#### **TECHNICAL DATA**

Visible rectangular plate (21 x 11cm) Four clips for fixing Two GU10 fittings (dimmable) A black decorative ring to be placed behind each bulb Mandatory use of LED bulbs (safety) **Placement :** Cutouts size : 2x Ø10cm Recessed depth : 7,5cm Thickness of mounting surface : 1mm Straighten the clips and insert them into the ceiling cutouts No driver : this spotlight works directly on 230V

### AVAILABLE METAL FINISHES AND CODES

| 01 - Structured white - 5905 001 |
|----------------------------------|
| 02 - Structured black - 5905 002 |
| 25 - Brushed brass - 5905 025    |
| 28 - Light bronze - 5905 028     |
| 29 - Brushed bronze - 5905 029   |
|                                  |